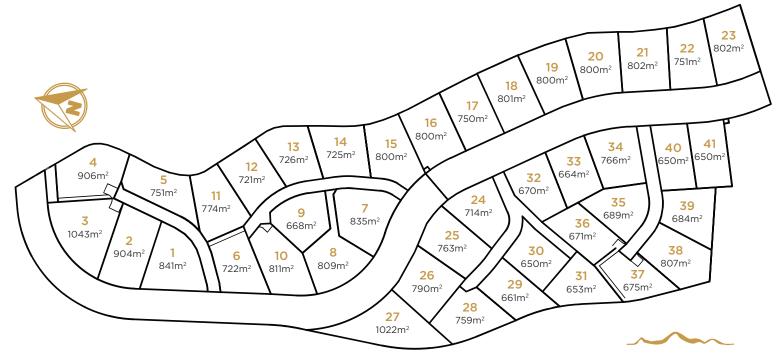

## RIDGELINE | STAGE 5

Ridgeline offers select sections commanding uninterrupted views, from the dramatic peaks of the Southern Alps to the distant Kaikoura Ranges, embracing Christchurch city's skyline in between.

Discover Ridgeline, the crowning chapter in Cashmere Estate's story, offering a truly elevated perspective. Each section promises not only a view but a vantage point, a rare opportunity to live above it all, surrounded by the elements that inspire. All within a convenient 12-minute drive of Christchurch's thriving CBD.