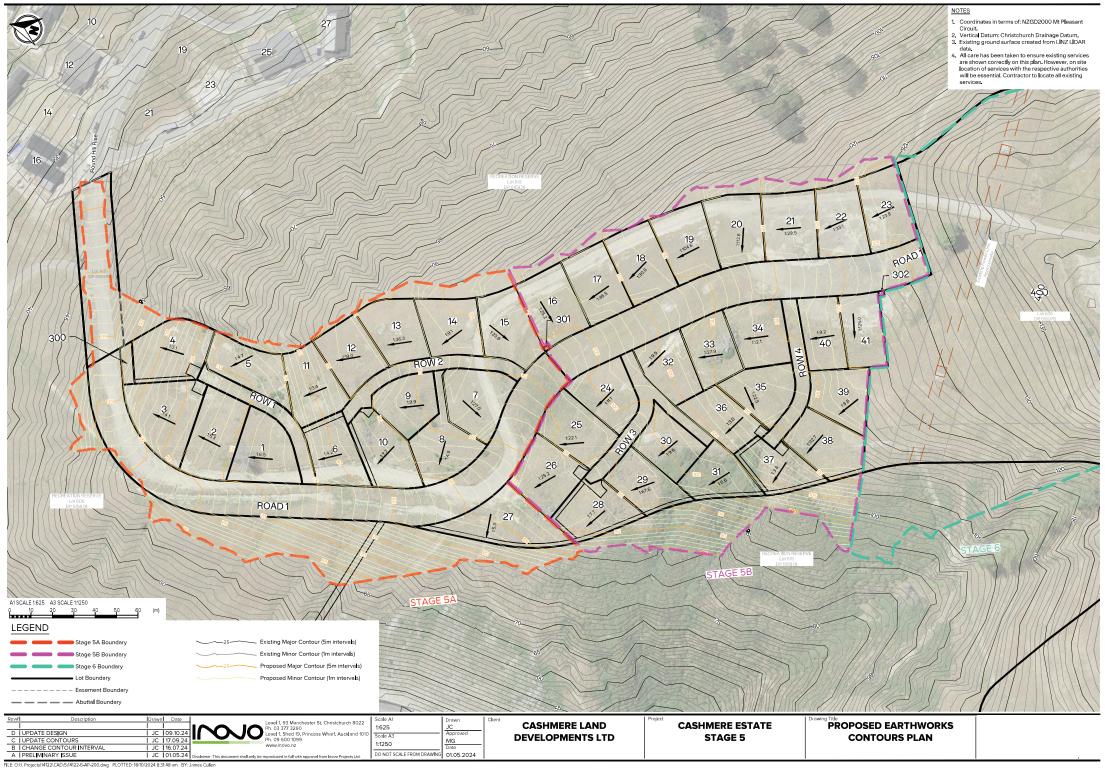

## RIDGELINE | STAGE 5

Ridgeline offers select sections commanding uninterrupted views, from the dramatic peaks of the Southern Alps to the distant Kaikoura Ranges, embracing Christchurch city's skyline in between.

Discover Ridgeline, the crowning chapter in Cashmere Estate's story, offering a truly elevated perspective. Each section promises not only a view but a vantage point, a rare opportunity to live above it all, surrounded by the elements that inspire. All within a convenient 12-minute drive of Christchurch's thriving CBD.