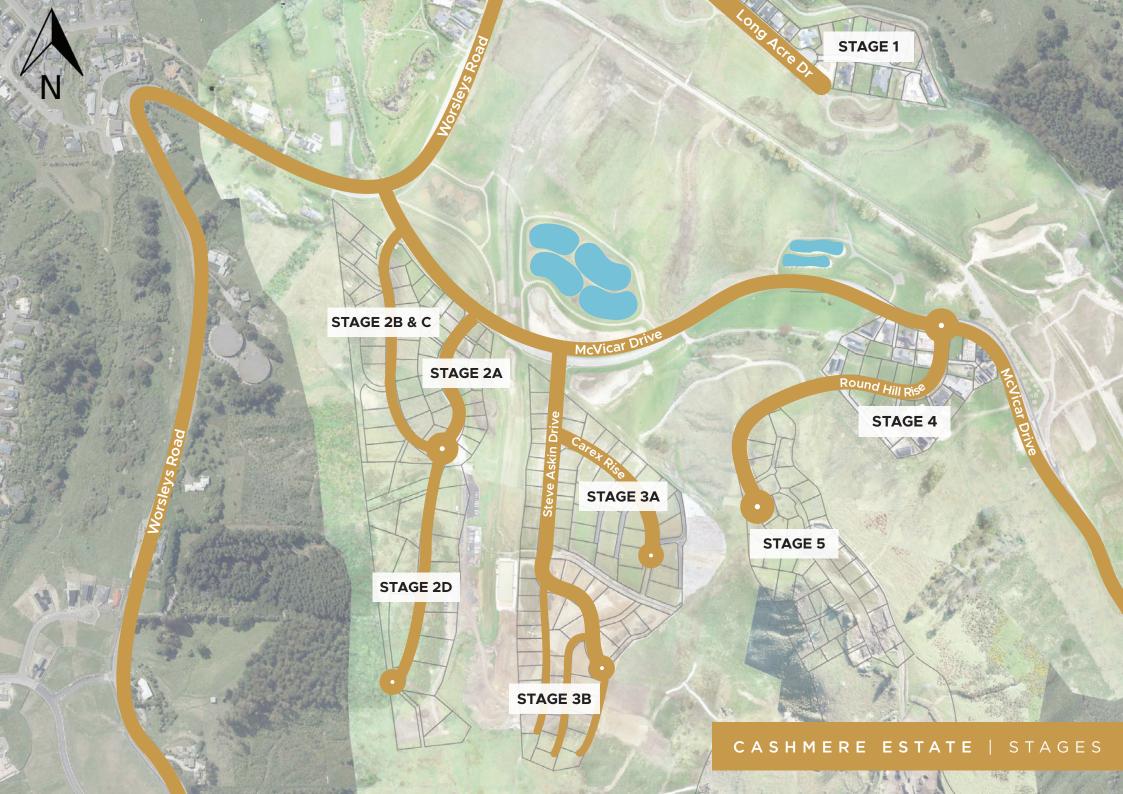

## RIDGELINE | STAGE 5

Ridgeline offers select sections commanding uninterrupted views, from the dramatic peaks of the Southern Alps to the distant Kaikoura Ranges, embracing Christchurch city's skyline in between.

Discover Ridgeline, the crowning chapter in Cashmere Estate's story, offering a truly elevated perspective. Each section promises not only a view but a vantage point, a rare opportunity to live above it all, surrounded by the elements that inspire. All within a convenient 12-minute drive of Christchurch's thriving CBD.